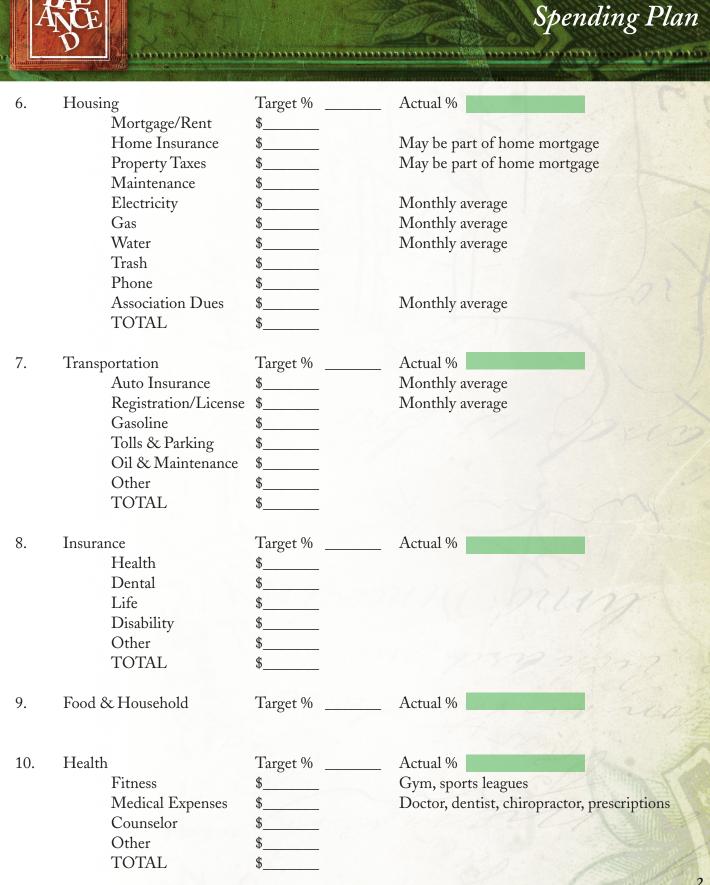

## Spending Plan

1

מברקגברו דרו ליפברא לו לבגראירו אינואבפרנא

| 1. | Income          |               |                                 |
|----|-----------------|---------------|---------------------------------|
|    | Income #1       | \$            | Monthly gross - before taxes    |
|    | Income #2       | \$            | Monthly gross - before taxes    |
|    | Other           | \$            | Rental, investment              |
|    | TOTAL           | \$            |                                 |
|    |                 |               |                                 |
| 2. | Giving          | Target %      | Actual %                        |
|    | Church          | \$            |                                 |
|    | Other           | \$            |                                 |
|    | TOTAL           | \$            |                                 |
| 3. | Saving          | Target %      | Actual %                        |
| 5. | Emergency       | \$            |                                 |
|    | Retirement      | \$            | 401-K, 403b, IRA                |
|    | College         | \$            | 101 IX, 1030, 1101              |
|    | TOTAL           | \$            |                                 |
|    |                 | *             |                                 |
| 4  | T               | <b>Τ</b> . 0/ | A . 10/                         |
| 4. | Taxes           | Target %      | Actual %                        |
|    | Federal         | \$            | Use actual amount from pay stub |
|    | State           | \$            | Use actual amount from pay stub |
|    | Social Security | \$            | Use actual amount from pay stub |
|    | Medicare        | \$            | Use actual amount from pay stub |
|    | TOTAL           | \$            |                                 |
| 5. | Debt            | Target %      | Actual %                        |
|    | IRS             | \$            |                                 |
|    | Credit Card #1  | \$            | 3% of balance paid monthly      |
|    | Credit Card #2  | \$            | Minimum monthly payment         |
|    | Credit Card #3  | \$            | Minimum monthly payment         |
|    | Credit Card #4  | \$            | Minimum monthly payment         |
|    | Credit Card #5  | \$            | Minimum monthly payment         |
|    | Car #1          | \$            | Minimum monthly payment         |
|    | Car #2          | \$            | Minimum monthly payment         |
|    | Student Loans   | \$            | Minimum monthly payment         |
|    | Other           | \$            | Minimum monthly payment         |
|    | TOTAL           | \$            |                                 |
|    |                 |               |                                 |